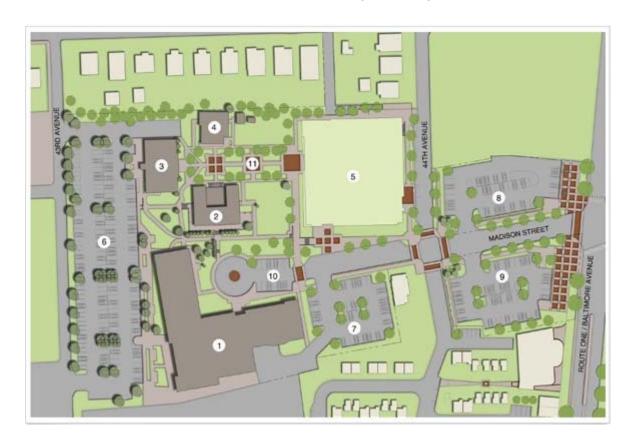

### DeMatha Catholic High School Convocation Center Gym 4318 Madison Street Hyattsville, Maryland 20781

USE THE MAIN FRONT ENTRANCE OF THE SCHOOL PARK IN LOTS 7, 8 or 9

# USE THE MAIN FRONT ENTRANCE OF THE SCHOOL PARK IN LOTS 7, 8 or 9

## Overflow parking available in rear lot #6

DeMatha Catholic High School is located at 4313 Madison Street in Hyattsville, Maryland, less than two miles south of the University of Maryland on Route 1.

- 1. Main Building (Front of school)
- 2. St. John DeMatha Hall
- 3. Brendan McCarthy '64 Activities Center
- 4. Anthony Fotos Arts Center
- 5. Convocation Center (opening 2010)
- 6. Back parking Lot

- 7. Amico Parking Lot (White)
- 8. Nusca Parking Lot (Red)
- 9. Nardone Lot (Blue)
- 10. Faculty/Staff Lot
- 11. Plaza